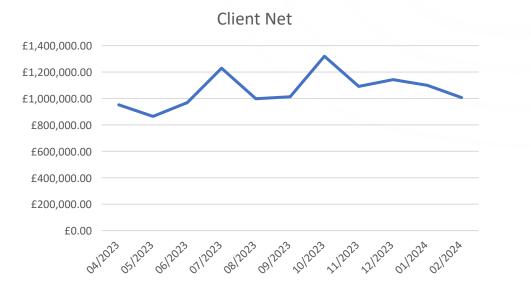

#### Trend of matrix spend (YTD)

| Month       | Client Net     |
|-------------|----------------|
| 04/2023     | £952,041.22    |
| 05/2023     | £864,369.05    |
| 06/2023     | £968,678.66    |
| 07/2023     | £1,229,037.07  |
| 08/2023     | £997,922.29    |
| 09/2023     | £1,012,869.72  |
| 10/2023     | £1,319,579.13  |
| 11/2023     | £1,091,269.24  |
| 12/2023     | £1,142,531.00  |
| 01/2024     | £1,099,649.21  |
| 02/2024     | £1,006,605.52  |
| Grand Total | £11,684,552.11 |